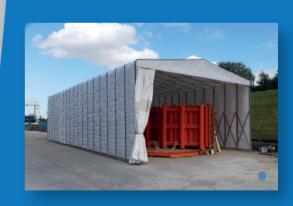

Whether large or small, fixed or retractable, Stuart Canvas can offer a solution to your storage needs and advise on how to create the best additional work space both internally or externally. Our Tunnels can be produce as mobile or static workshops and can be designed to be easily dismantled and assembled should they need to be relocated in the future.

We offer a design, supply and installation service and also have a dedicated R&D team that can solve any unusual covering issues or requirements you may have. Items can be produced 'free standing' or 'fixed' and can include floor mounted or sunken tracking to aid movement.

Ideal for:

- Quarantine Areas
- Loading Bay & Dock Tunnels
- Aggregate Bay Retractable Covers
- Retractable work shops
- Aggregate Bay cover
- Good inwards / outwards areas
- Black out testing areas