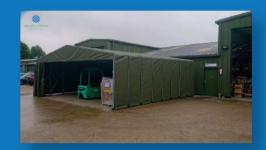

Retractable Tunnels buildings are ideal for additional storage space and are a perfect addition to any work shop or business. Our Tunnels are an ideal solution for creating designated work areas and can be adapted to suit any operation including spray paint booths and quarantine areas.

Whether large or small, fixed or retractable, Stuart Canvas can offer a solution to your storage needs and advise on how to create the best additional work space both internally or externally. Our Tunnels can be produce as mobile or static workshops and can be designed to be easily dismantled and assembled should they need to be relocated in the future.

Ideal for:

- Quarantine Areas
- Loading Bay & Dock Tunnels
- Aggregate Bay Retractable Covers
- Retractable work shops
- Aggregate Bay cover
- Good inwards / outwards areas
- Black out testing areas