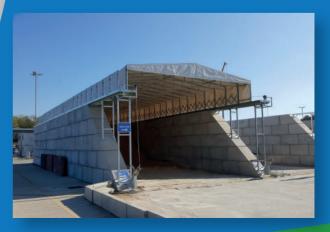

We offer a design, supply and installation service and also have a dedicated R&D team that can solve any unusual covering issues or requirements you may have. Items can be produced 'free standing' or 'fixed' and can include floor mounted or sunken tracking to aid movement.

Ideal for:

- Quarantine Areas
- Loading Bay & Dock Tunnels
- Aggregate Bay Retractable Covers
- Retractable work shops
- Aggregate Bay cover
- Good inwards / outwards areas
- Black out testing areas