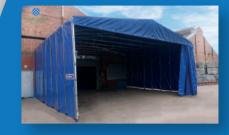

## **Retractable Tunnels**

Trusted Since 1832

Stuart Canvas has produced retractable tunnels and semi permanent buildings for the industrial sector for over 20 years. Whether large or small, fixed or retractable, Stuart Canvas can offer a solution to your storage needs.

Retractable Tunnels buildings are ideal for additional storage space and are a perfect addition to any work shop or business. Our Tunnels are an ideal solution for creating designated work areas and can be adapted to suit any operation including spray paint booths and quarantine areas.

Ideal for:

- Quarantine Areas
- Loading Bay & Dock Tunnels
- Aggregate Bay Retractable Covers
- Retractable work shops
- Aggregate Bay cover
- Good inwards / outwards areas
- Black out testing areas